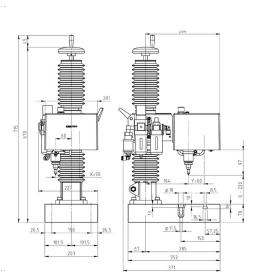

#### **CHARACTERISTICS**

Width

200

• Table for placing tools and plate stand.

Dimensions (mm)

Height

660

Depth

375

- Column with height regulation up to 250 mm
- 90 x 60 mm marking area.
- Speed up to 12 characters/second
- 6-bar air pressure.

Area

ХхҮ

90 x 60

- Hardness of materials to mark up to 62HRC.
- Wide range of characters, from 0.1 mm to complete area.
- Marking alphanumeric codes, logotypes, DATAMATRIX<sup>™</sup>, QR codes, etc.
- Different marking head types, depending on marking needs:

pneumatic (N7, N10, N14, N20) and electric (S2, S6).

- Option to use for deep mark with N34 cylinder
- Optional protection system that is easy to assemble and disassemble.
- Bi-colour LED provides information on the machine's status.
- Built—in circular connector that facilitates maintenance
- 2.5-meter robotics cable, with customisation possibilities.
- Connection with **COUTH** control unit (see technical file for more information).
- PC edition software.