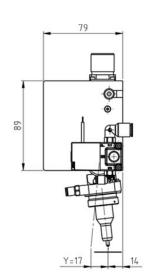

s to mark up to 62HRC.
- 6-bar air pressure.
- Different header types, depending on marking needs: pneumatic (N7SB, N14SB) and electric (S2, S6).
- 2.5-metre robotics wire.

Other lengths: 5, 10 and 15 metres.

- •Marking alphanumeric codes, logotypes, DATAMATRIX™, QR codes, etc.
- Connection with COUTHsmartbox for integration into production lines (see technical file for more information).
- PC edition programme:

**COUTHvector**, logotype creation.

COUTHedit, marking file creation.

**COUTHmonitor**, machine status monitoring.

• **COUTHlink.** Library to facilitate connectivity between COUTH smartbox and the production line PLC.

# I TECHNICAL SPECIFICATIONS



DOT 160x17 U SUPERFAST DOT 160x25 U SUPERFAST

INTEGRABLE · DOT PEEN MARKING UNIT



### **DIMENSIONS**

**DOT 160X17 U** 







### **DOT 160X25 U**