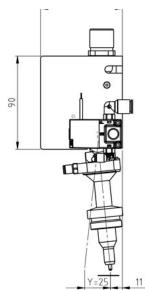

ar air pressure.
- Different header types, depending on marking needs: pneumatic (N7SB, N14SB) and electric (S2, S6).
- 2.5-metre robotics wire.

Other lengths: 5, 10 and 15 metres.

- •Marking alphanumeric codes, logotypes, DATAMATRIX™, QR codes, etc.
- Connection with COUTHsmartbox for integration into production lines (see technical file for more information).
- PC edition programme:

**COUTHvector**, logotype creation.

COUTHedit, marking file creation.

**COUTHmonitor**, machine status monitoring.

• **COUTHlink.** Library to facilitate connectivity between COUTH smartbox and the production line PLC.

# I TECHNICAL SPECIFICATIONS



DOT 160x17 U SUPERFAST DOT 160x25 U SUPERFAST

INTEGRABLE · DOT PEEN MARKING UNIT



### **DIMENSIONS**

**DOT 160X17 U** 







### **DOT 160X25 U**