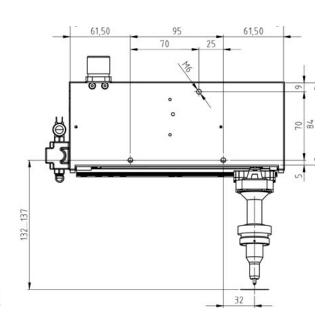

air pressure.
- Different header types, depending on marking needs: pneumatic (N7SB, N14SB) and electric (S2, S6).
- 2.5-metre robotics wire.

Other lengths: 5, 10 and 15 metres.

- •Marking alphanumeric codes, logotypes, DATAMATRIX™, QR codes, etc.
- Connection with COUTHsmartbox for integration into production lines (see technical file for more information).
- PC edition programme:

**COUTHvector**, logotype creation.

COUTHedit, marking file creation.

**COUTHmonitor**, machine status monitoring.

• **COUTHlink.** Library to facilitate connectivity between COUTH smartbox and the production line PLC.

# I TECHNICAL SPECIFICATIONS



DOT 160x17 U SUPERFAST DOT 160x25 U SUPERFAST

INTEGRABLE · DOT PEEN MARKING UNIT



### **DIMENSIONS**

**DOT 160X17 U** 







### **DOT 160X25 U**