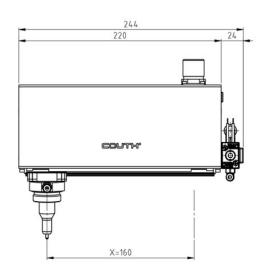

als to mark up to 62HRC.
- 6-bar air pressure.
- Different header types, depending on marking needs: pneumatic (N7SB, N14SB) and electric (S2, S6).
- 2.5-metre robotics wire.

Other lengths: 5, 10 and 15 metres.

- •Marking alphanumeric codes, logotypes, DATAMATRIX™, QR codes, etc.
- Connection with COUTHsmartbox for integration into production lines (see technical file for more information).
- PC edition programme:

**COUTHvector**, logotype creation.

COUTHedit, marking file creation.

**COUTHmonitor**, machine status monitoring.

• **COUTHlink.** Library to facilitate connectivity between COUTH smartbox and the production line PLC.

# I TECHNICAL SPECIFICATIONS



DOT 160x17 U SUPERFAST DOT 160x25 U SUPERFAST

INTEGRABLE · DOT PEEN MARKING UNIT



### **DIMENSIONS**

**DOT 160X17 U** 







### **DOT 160X25 U**