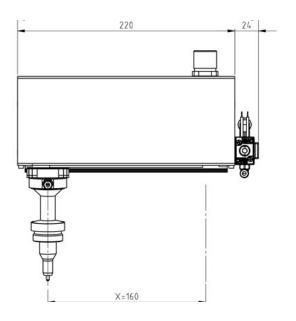

-bar air pressure.
- Different header types, depending on marking needs: pneumatic (N7SB, N14SB) and electric (S2, S6).
- 2.5-metre robotics wire.

Other lengths: 5, 10 and 15 metres.

- •Marking alphanumeric codes, logotypes, DATAMATRIX™, QR codes, etc.
- Connection with COUTHsmartbox for integration into production lines (see technical file for more information).
- PC edition programme:

**COUTHvector**, logotype creation.

COUTHedit, marking file creation.

**COUTHmonitor**, machine status monitoring.

• **COUTHlink.** Library to facilitate connectivity between COUTH smartbox and the production line PLC.

# I TECHNICAL SPECIFICATIONS



DOT 160x17 U SUPERFAST DOT 160x25 U SUPERFAST

INTEGRABLE · DOT PEEN MARKING UNIT



### **DIMENSIONS**

**DOT 160X17 U** 







### **DOT 160X25 U**