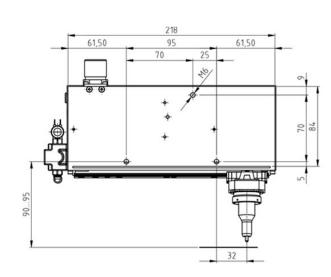

to mark up to 62HRC.
- 6-bar air pressure.
- Different header types, depending on marking needs: pneumatic (N7SB, N14SB) and electric (S2, S6).
- 2.5-metre robotics wire.

Other lengths: 5, 10 and 15 metres.

- •Marking alphanumeric codes, logotypes, DATAMATRIX™, QR codes, etc.
- Connection with COUTHsmartbox for integration into production lines (see technical file for more information).
- PC edition programme:

**COUTHvector**, logotype creation.

COUTHedit, marking file creation.

**COUTHmonitor**, machine status monitoring.

• **COUTHlink.** Library to facilitate connectivity between COUTH smartbox and the production line PLC.

# I TECHNICAL SPECIFICATIONS



DOT 160x17 U SUPERFAST DOT 160x25 U SUPERFAST

INTEGRABLE · DOT PEEN MARKING UNIT



### **DIMENSIONS**

**DOT 160X17 U** 







### **DOT 160X25 U**