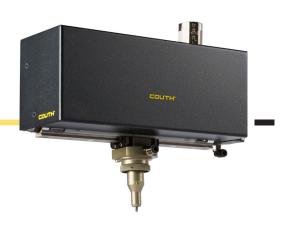

#### INTEGRABLE · DOT PEEN MARKING UNIT

• **Top-speed** dot peen marking unit, up to 16 characters per second. Especially designed to be integrated into **production lines**.

#### **ADVANTAGES**

- **Maximum marking speed,** for all kinds of materials and hardnesses up to 62HRC.
- Maximum reliability, uninterrupted productions, and reduced maintenance costs.
- Highly robust and long-lasting, thanks to the high quality of its components.
- Circular connector to facilitate assembly and disassembly.