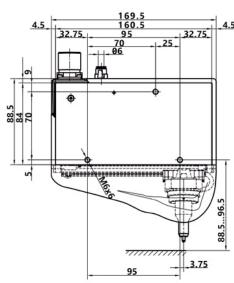

s: pneumatic (N7SB, N14SB, N20SB) and electric (S2, S6).
- Protection system that is easy to assemble and disassemble.
- 2.5-metre robotics wire

Other lengths: 5, 10 and 15 metres.

- Marking alphanumeric codes, logotypes, DATAMATRIX™, QR codes, etc.
- Connection with COUTHsmartbox control for integration into production lines (see technical specifications for more information).
- PC edition programme:

**COUTHvector**, logotype creation.

**COUTHedit**, marking file creation.

**COUTHmonitor**, machine status monitoring.

**COUTHlink.** Library to facilitate connectivity between COUTHsmartbox and the production line PLC.

### I TECHNICAL SPECIFICATIONS



# DOT 100x17 U SUPERFAST

## DOT 100x25 U SUPERFAST

INTEGRABLE · DOT PEEN MARKING UNIT



### **DIMENSIONS**

**DOT 100X17 U** 







**DOT 100X25 U**