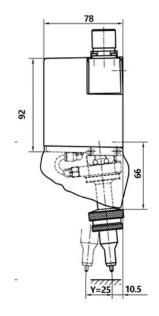

SB, N20SB) and electric (S2, S6).
- Protection system that is easy to assemble and disassemble.
- 2.5-metre robotics wire

Other lengths: 5, 10 and 15 metres.

- Marking alphanumeric codes, logotypes, DATAMATRIX™, QR codes, etc.
- Connection with COUTHsmartbox control for integration into production lines (see technical specifications for more information).
- PC edition programme:

**COUTHvector**, logotype creation.

**COUTHedit**, marking file creation.

**COUTHmonitor**, machine status monitoring.

**COUTHlink.** Library to facilitate connectivity between COUTHsmartbox and the production line PLC.

### I TECHNICAL SPECIFICATIONS



# DOT 100x17 U SUPERFAST

## DOT 100x25 U SUPERFAST

INTEGRABLE · DOT PEEN MARKING UNIT



### **DIMENSIONS**

**DOT 100X17 U** 







**DOT 100X25 U**