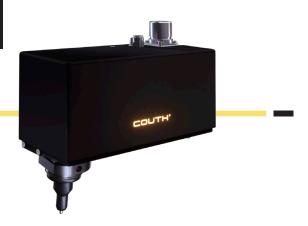

#### INTEGRABLE · DOT PEEN MARKING UNIT

• **Top-speed** micro-dot marking unit, up to 16 characters per second. Especially designed to be integrated into **production lines**.

#### **ADVANTAGES**

- Maximum marking speed, for all kinds of materials and hardnesses up to 62HRC.
- Its easy-to-disassemble protective system reduces maintenance times.
- Maximum reliability, uninterrupted productions, and reduced maintenance costs.
- Highly robust and long-lasting, thanks to the high quality of its components.