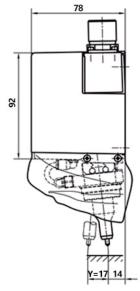

eds: pneumatic (N7SB, N14SB, N20SB) and electric (S2, S6).
- Protection system that is easy to assemble and disassemble.
- 2.5-metre robotics wire

Other lengths: 5, 10 and 15 metres.

- Marking alphanumeric codes, logotypes, DATAMATRIX™, QR codes, etc.
- Connection with COUTHsmartbox control for integration into production lines (see technical specifications for more information).
- PC edition programme:

**COUTHvector**, logotype creation.

**COUTHedit**, marking file creation.

**COUTHmonitor**, machine status monitoring.

**COUTHlink.** Library to facilitate connectivity between COUTHsmartbox and the production line PLC.

### I TECHNICAL SPECIFICATIONS



# DOT 100x17 U SUPERFAST

## DOT 100x25 U SUPERFAST

INTEGRABLE · DOT PEEN MARKING UNIT



### **DIMENSIONS**

**DOT 100X17 U** 







**DOT 100X25 U**