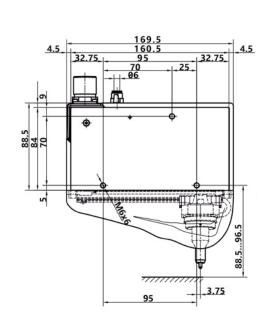

, N20SB) and electric (S2, S6).
- Protection system that is easy to assemble and disassemble.
- 2.5-metre robotics wire

Other lengths: 5, 10 and 15 metres.

- Marking alphanumeric codes, logotypes, DATAMATRIX™, QR codes, etc.
- Connection with COUTHsmartbox control for integration into production lines (see technical specifications for more information).
- PC edition programme:

**COUTHvector**, logotype creation.

**COUTHedit**, marking file creation.

**COUTHmonitor**, machine status monitoring.

**COUTHlink.** Library to facilitate connectivity between COUTHsmartbox and the production line PLC.

### I TECHNICAL SPECIFICATIONS



# DOT 100x17 U SUPERFAST

## DOT 100x25 U SUPERFAST

INTEGRABLE · DOT PEEN MARKING UNIT



### **DIMENSIONS**

**DOT 100X17 U** 







**DOT 100X25 U**