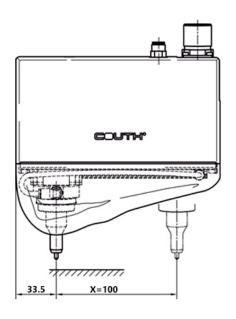

needs: pneumatic (N7SB, N14SB, N20SB) and electric (S2, S6).
- Protection system that is easy to assemble and disassemble.
- 2.5-metre robotics wire

Other lengths: 5, 10 and 15 metres.

- Marking alphanumeric codes, logotypes, DATAMATRIX™, QR codes, etc.
- Connection with COUTHsmartbox control for integration into production lines (see technical specifications for more information).
- PC edition programme:

**COUTHvector**, logotype creation.

**COUTHedit**, marking file creation.

**COUTHmonitor**, machine status monitoring.

**COUTHlink.** Library to facilitate connectivity between COUTHsmartbox and the production line PLC.

### I TECHNICAL SPECIFICATIONS



# DOT 100x17 U SUPERFAST

## DOT 100x25 U SUPERFAST

INTEGRABLE · DOT PEEN MARKING UNIT



### **DIMENSIONS**

**DOT 100X17 U** 







**DOT 100X25 U**