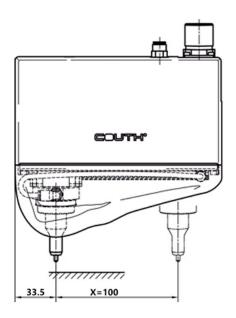

14SB, N20SB) and electric (S2, S6).
- Protection system that is easy to assemble and disassemble.
- 2.5-metre robotics wire

Other lengths: 5, 10 and 15 metres.

- Marking alphanumeric codes, logotypes, DATAMATRIX™, QR codes, etc.
- Connection with COUTHsmartbox control for integration into production lines (see technical specifications for more information).
- PC edition programme:

**COUTHvector**, logotype creation.

**COUTHedit**, marking file creation.

**COUTHmonitor**, machine status monitoring.

**COUTHlink.** Library to facilitate connectivity between COUTHsmartbox and the production line PLC.

### I TECHNICAL SPECIFICATIONS



# DOT 100x17 U SUPERFAST

## DOT 100x25 U SUPERFAST

INTEGRABLE · DOT PEEN MARKING UNIT



### **DIMENSIONS**

**DOT 100X17 U** 







**DOT 100X25 U**