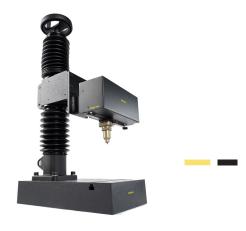

## DOT 160x25 N SUPERFAST

#### ■ DESKTOP · DOT PEEN MARKING

 Dot peen marking station, autonomous with height regulation and maximum speed. Especially designed for companies with a wide variety of small-sized parts.