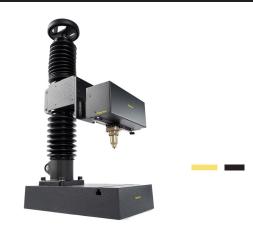

# DOT 160x17 N SUPERFAST

#### ■ DESKTOP · DOT PEEN MARKING

 Dot peen marking station, autonomous with height regulation and maximum speed. Especially designed for companies with a wide variety of small-sized parts.