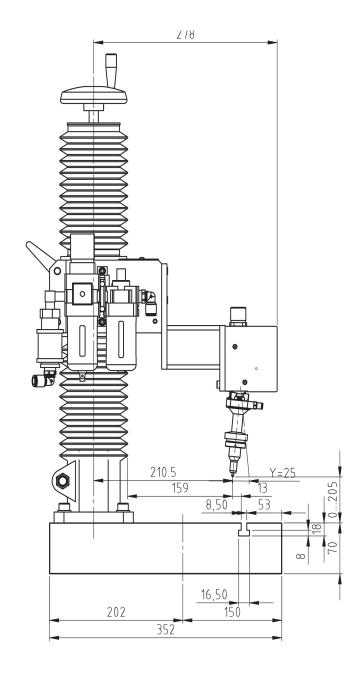

# I TECHNICAL SPECIFICATIONS

# DOT 160x25 N SUPERFAST

DESKTOP · DOT PEEN MARKING

### **DIMENSIONS**

**DOT 160X25 N** 