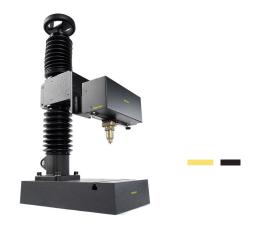

# DOT 160x17 N SUPERFAST

## DOT 160x25 N SUPERFAST

#### ■ DESKTOP · DOT PEEN MARKING

 Dot peen marking station, autonomous with height regulation and maximum speed. Especially designed for companies with a wide variety of small-sized parts.