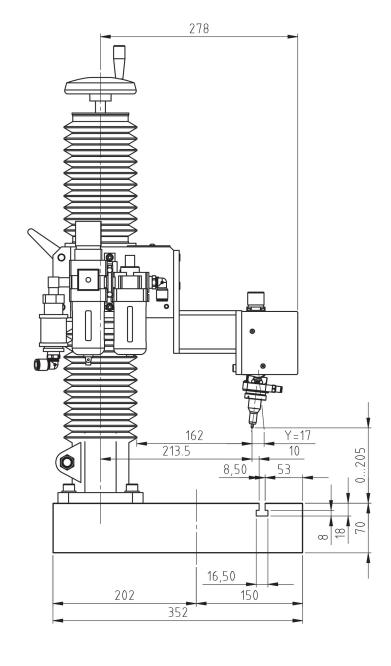

# DOT 160x25 N SUPERFAST

DESKTOP · DOT PEEN MARKING

### **DIMENSIONS**

**DOT 160X25 N** 