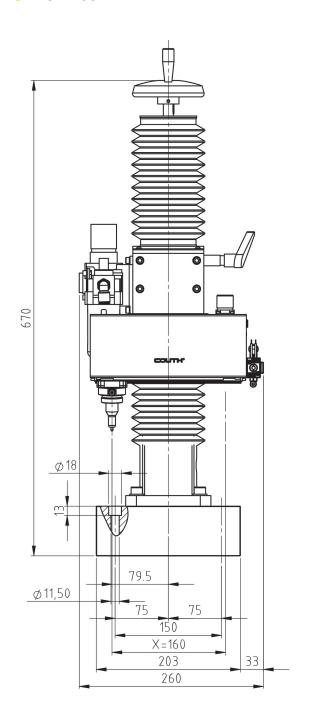

# DOT 160x17 N SUPERFAST

DESKTOP · DOT PEEN MARKING

### **DIMENSIONS**

### **DOT 160X17 N**