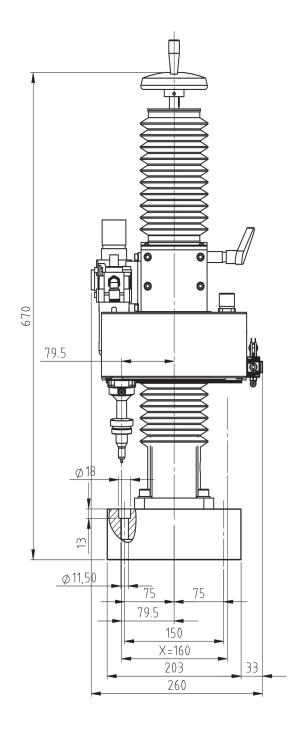

# I TECHNICAL SPECIFICATIONS

# DOT 160x17 N SUPERFAST

DESKTOP · DOT PEEN MARKING

### **DIMENSIONS**

### **DOT 160X17 N**