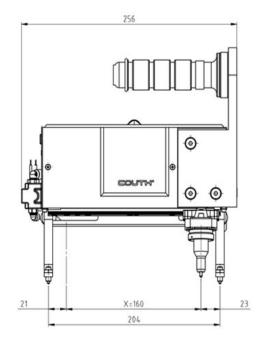

#### **DIMENSIONS**

**DOT 160X25 P** 

DOT 160X25 P WITH WINDOW (CODE 21W62FNG1)