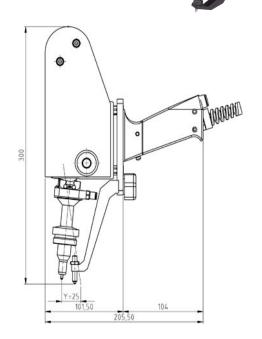

#### **DIMENSIONS**

**DOT 160X25 P** 

DOT 160X25 P WITH WINDOW (CODE 21W62FNG1)