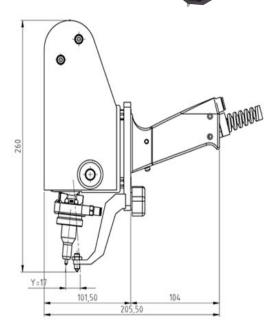

#### **DIMENSIONS**

**DOT 160X25 P** 

DOT 160X25 P WITH WINDOW (CODE 21W62FNG1)