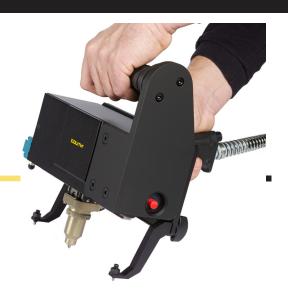

#### **PORTABLE · DOT PEEN MARKING**

 Portable dot peen marking unit with maximum speed, especially designed to mark pieces in any area and position.

#### **ADVANTAGES**

- Maximum marking speed, for all kinds of materials and hardnesses up to 62HRC.
- Maximum reliability, uninterrupted productions and reduced maintenance costs.
- Highly robust and long-lasting, thanks to the high quality of its components.
- Built-in supports to properly secure and have appropriate distance between the marking unit and the piece, thereby guaranteeing mark quality.
- Possibility of purchasing model with window kit to increase the machine's securing to the piece, guaranteeing higher marking quality.