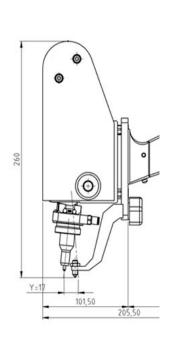

#### **DIMENSIONS**

**DOT 160X17 P** 

DOT 160X17 P WITH WINDOW (CODE 21W16FNG1)