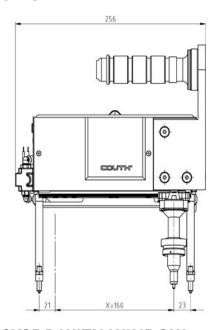

#### **DIMENSIONS**

**DOT 160X17 P** 

DOT 160X17 P WITH WINDOW (CODE 21W16FNG1)