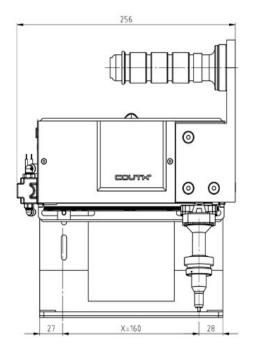

#### **DIMENSIONS**

**DOT 160X25 P** 

DOT 160X25 P WITH WINDOW (CODE 21W62FNG1)