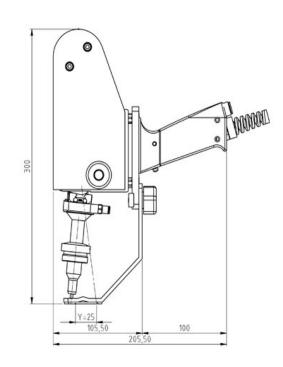

# DOT 160x25 P SUPERFAST

PORTABLE · DOT PEEN MARKING

#### **DIMENSIONS**

**DOT 160X25 P** 

DOT 160X25 P WITH WINDOW (CODE 21W62FNG1)