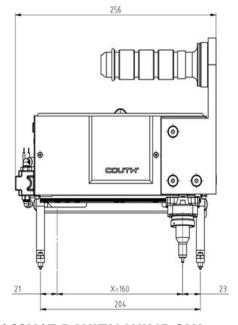

#### **DIMENSIONS**

**DOT 160X17 P** 

DOT 160X17 P WITH WINDOW (CODE 21W16FNG1)