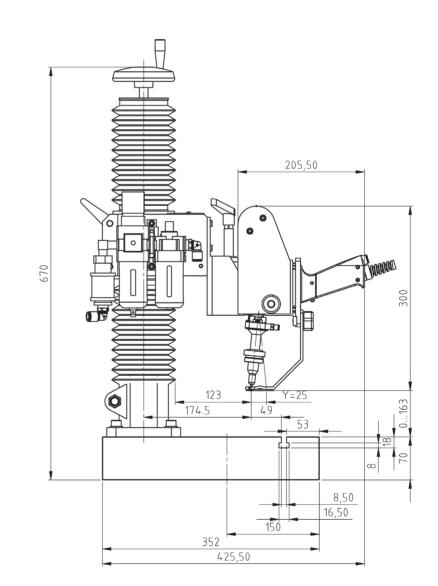

up>, QR codes, etc.
- Connection with **COUTH**smartbox for integration into production lines (see technical file for more information).
- PC edition programme:

COUTHvector, logotype creation.COUTHedit, marking file creation.COUTHmonitor, machine status monitoring

• **COUTHlink.** Library to facilitate connectivity between COUTH smartbox and the production line PLC.



### DOT 160x17 P+N SUPERFAST

### BLENDED DOT PEEN MARKING

#### DIMENSIONS









# DOT 160x25 P+N SUPERFAST

BLENDED DOT PEEN MARKING

### DIMENSIONS









### DOT 160x17 P+N SUPERFAST

BLENDED DOT PEEN MARKING

### DIMENSIONS

### DOT PEEN 160X17 P+N WITH WINDOW (CODE 21L16FNG1)









# DOT 160x25 P+N SUPERFAST

BLENDED DOT PEEN MARKING

#### DIMENSIONS

### DOT PEEN 160X25 P+N WITH WINDOW (CODE 21L62FNG1)