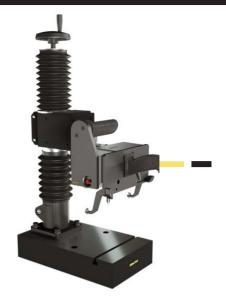

### DOT 160x25 P+N SUPERFAST

# DOT 160x25 P+N SUPERFAST

BLENDED DOT PEEN MARKING