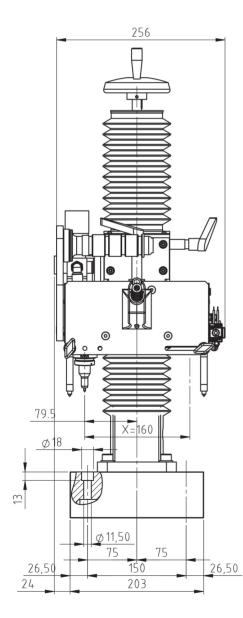

62HRC.
- 6-bar air pressure.
- Table for placing tools and plate stand.
- Column with height regulation up to 250 mm
- Different header types, depending on marking needs: pneumatic (N7SB, N14SB, N20SB) and electric (S2, S6).

• 5-metre robotics wire.

Other lengths: 10 and 15 metres.

- Marking alphanumeric codes, logotypes, DATAMATRIX<sup>™</sup>, QR codes, etc.
- Connection with **COUTH**smartbox for integration into production lines (see technical file for more information).
- PC edition programme:

COUTHvector, logotype creation.COUTHedit, marking file creation.COUTHmonitor, machine status monitoring

• **COUTHlink.** Library to facilitate connectivity between COUTH smartbox and the production line PLC.



### DOT 160x17 P+N SUPERFAST

### BLENDED DOT PEEN MARKING

#### DIMENSIONS









# DOT 160x25 P+N SUPERFAST

BLENDED DOT PEEN MARKING

### DIMENSIONS









### DOT 160x17 P+N SUPERFAST

BLENDED DOT PEEN MARKING

### DIMENSIONS

### DOT PEEN 160X17 P+N WITH WINDOW (CODE 21L16FNG1)









# DOT 160x25 P+N SUPERFAST

BLENDED DOT PEEN MARKING

#### DIMENSIONS

### DOT PEEN 160X25 P+N WITH WINDOW (CODE 21L62FNG1)