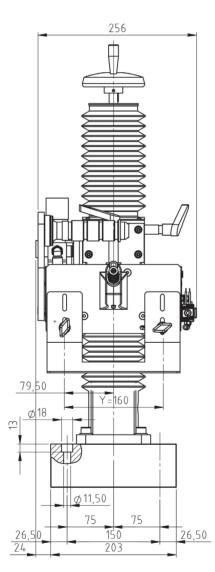

### DOT PEEN 160X17 P+N WITH WINDOW (CODE 21L16FNG1)

### DOT PEEN 160X25 P+N WITH WINDOW (CODE 21L62FNG1)