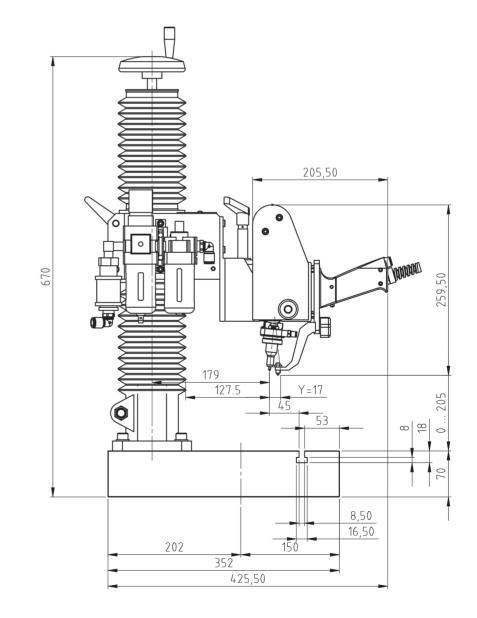

2HRC.
- 6-bar air pressure.
- Table for placing tools and plate stand.
- Column with height regulation up to 250 mm
- Different header types, depending on marking needs: pneumatic (N7SB, N14SB, N20SB) and electric (S2, S6).

• 5-metre robotics wire.

Other lengths: 10 and 15 metres.

- Marking alphanumeric codes, logotypes, DATAMATRIX<sup>™</sup>, QR codes, etc.
- Connection with **COUTH**smartbox for integration into production lines (see technical file for more information).
- PC edition programme:

COUTHvector, logotype creation.COUTHedit, marking file creation.COUTHmonitor, machine status monitoring

• **COUTHlink.** Library to facilitate connectivity between COUTH smartbox and the production line PLC.



### DOT 160x17 P+N SUPERFAST

### BLENDED DOT PEEN MARKING

#### DIMENSIONS









# DOT 160x25 P+N SUPERFAST

BLENDED DOT PEEN MARKING

### DIMENSIONS









### DOT 160x17 P+N SUPERFAST

BLENDED DOT PEEN MARKING

### DIMENSIONS

### DOT PEEN 160X17 P+N WITH WINDOW (CODE 21L16FNG1)









# DOT 160x25 P+N SUPERFAST

BLENDED DOT PEEN MARKING

#### DIMENSIONS

### DOT PEEN 160X25 P+N WITH WINDOW (CODE 21L62FNG1)