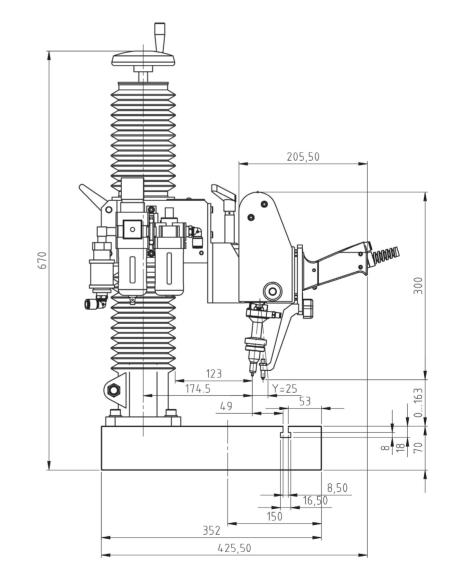

### DIMENSIONS

# DOT 160x25 P+N SUPERFAST

BLENDED DOT PEEN MARKING

#### DIMENSIONS