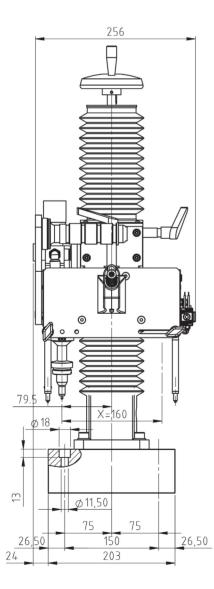

#### DIMENSIONS

### DOT 160x17 P+N SUPERFAST

BLENDED DOT PEEN MARKING

### DIMENSIONS