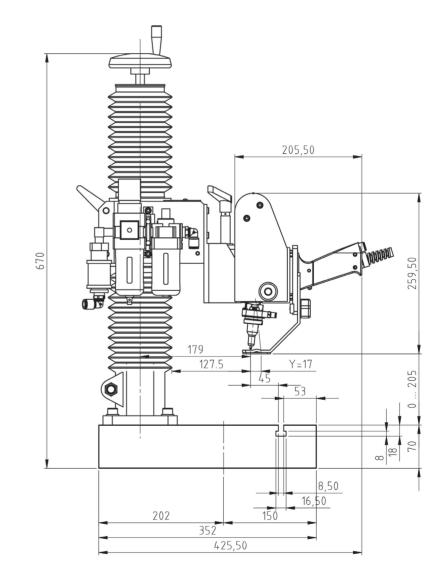

#### DIMENSIONS

### DOT 160x17 P+N SUPERFAST

BLENDED DOT PEEN MARKING

### DIMENSIONS