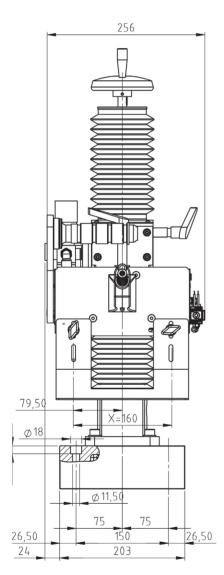

/sup>, QR codes, etc.
- Connection with **COUTH**smartbox for integration into production lines (see technical file for more information).
- PC edition programme:

COUTHvector, logotype creation.COUTHedit, marking file creation.COUTHmonitor, machine status monitoring

• **COUTHlink.** Library to facilitate connectivity between COUTH smartbox and the production line PLC.



### DOT 160x17 P+N SUPERFAST

### BLENDED DOT PEEN MARKING

#### DIMENSIONS









# DOT 160x25 P+N SUPERFAST

BLENDED DOT PEEN MARKING

### DIMENSIONS









### DOT 160x17 P+N SUPERFAST

BLENDED DOT PEEN MARKING

### DIMENSIONS

### DOT PEEN 160X17 P+N WITH WINDOW (CODE 21L16FNG1)









# DOT 160x25 P+N SUPERFAST

BLENDED DOT PEEN MARKING

#### DIMENSIONS

### DOT PEEN 160X25 P+N WITH WINDOW (CODE 21L62FNG1)