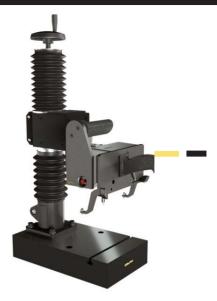

### DOT 160x17 P+N SUPERFAST

### DOT 160x25 P+N SUPERFAST

### **BLENDED DOT PEEN MARKING**

 Blended top-speed dot peen marking station. With all the advantages of a marking station and a portable marking unit. Designed for companies with a wide variety of pieces, including those whose dimensions mean it is better to mark on the production line. Especially recommended for VIN marking in the automobile industry.



### ADVANTAGES

- Maximum flexibility, combining a marking station with a portable marking unit.
- Maximum marking speed, for all kinds of materials and hardnesses up to 62HRC.
- Versatility in the size of the pieces to be marked, thanks to regulation up to 250 mm in height, so you can mark everything from thin sheets to large pieces, including fastening.
- Highly **robust and long-lasting**, thanks to the high quality of its components.

- T-slot, facilitating **placement of marking tools.**
- Possibility of anchoring the table to a surface for greater stability.
- Can mark large pieces.
- **Ergonomic and lightweight,** it facilitates access to any position and handling for the user.
- Possibility of purchasing the model with window support
  - -160x17 Code: 21L16FNG1
  - -160x25 Code: