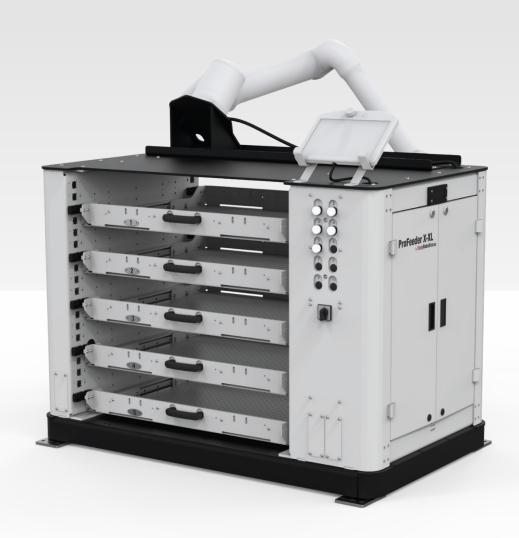

# **ProFeeder X-XL**

Higher production capacity and extended storage compartment

#### **COMPLETE AUTOMATION**

Profeder X-XL allows you to automate the process of supplying parts, speed up production process and increase the volume of products.

#### LARGER CAPACITY AND DIMENSIONS

Profeeder X-XL is 500mm wider, than the standard Profeeder X and is available with 2 or 5 trays. It can handle workpieces up to 160 mm in height with a tray load up to 90 kg.

### **Benefits:**

- Contains up to 5 trays
- Designed for large volume production & bigger parts
- Can handle pieces up to 160 mm in height
- 0 or 45 ° cobot mounting angle for 100% reach
- Compact dimensions -H1006\*W1412\*L920 mm