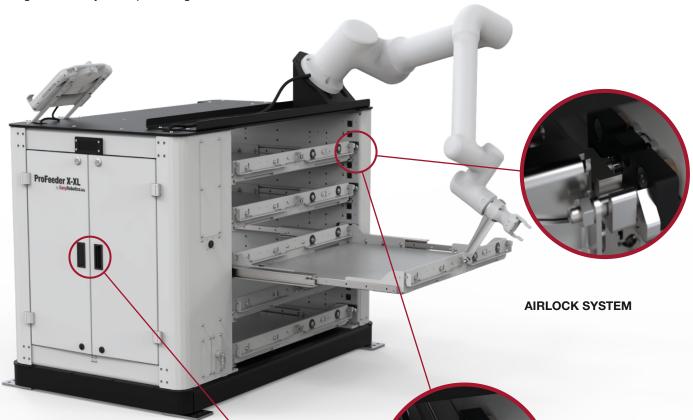

#### **2 LOCKING SYSTEMS AVAILABLE**

Mechanical or Air locking systems available. Airlocks run in Modbus.

**MECHLOCK SYSTEM** 

INTEGRATED
COMPARTMENT FOR
CONTROLLER BOX

| Product order overview |                                           |                                                                                                                            |
|------------------------|-------------------------------------------|----------------------------------------------------------------------------------------------------------------------------|
| PFX-2100-02            | ProFeeder X-XL 2x 90kg tray w. Mechlock   | H: 1006 mm, W: 1412, L: 920, Wt: 535 kg, 2x 780x620mm tray area, 2,5mm deflection at 90kg, Max part height 160mm, Mechlock |
| PFX-2101-02            | ProFeeder X-XL 2x 90kg<br>tray w. Airlock | H: 1006 mm, W: 1412, L: 920, Wt: 550 kg, 2x 780x620mm tray area, 2,5mm deflection at 90kg, Max part height 160mm, Airlock  |
| PFX-2100-05            | ProFeeder X-XL 5x 90kg tray w. Mechlock   | H: 1006 mm, W: 1412, L: 920, Wt: 685 kg, 5x 780x620mm tray area, 2,5mm deflection at 90kg, Max part height 160mm, Mechlock |
| PFX-2101-05            | ProFeeder X-XL 5x 90kg<br>tray w. Airlock | H: 1006 mm, W: 1412, L: 920, Wt: 700 kg, 5x 780x620mm tray area, 2,5mm deflection at 90kg, Max part height 160mm, Airlock  |