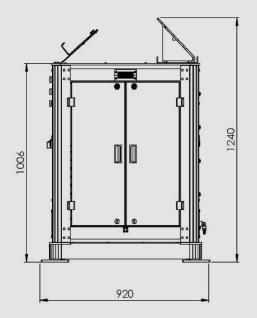

### **Benefits:**

- Contains up to 5 trays
- Designed for large volume production & bigger parts
- Can handle pieces up to 160 mm in height
- 0 or 45 ° cobot mounting angle for 100% reach
- Compact dimensions -H1006\*W1412\*L920 mm

**MECHLOCK SYSTEM** 

INTEGRATED
COMPARTMENT FOR
CONTROLLER BOX

| Product order overview |                                           |                                                                                                                            |
|------------------------|-------------------------------------------|----------------------------------------------------------------------------------------------------------------------------|
| PFX-2100-02            | ProFeeder X-XL 2x 90kg tray w. Mechlock   | H: 1006 mm, W: 1412, L: 920, Wt: 535 kg, 2x 780x620mm tray area, 2,5mm deflection at 90kg, Max part height 160mm, Mechlock |
| PFX-2101-02            | ProFeeder X-XL 2x 90kg<br>tray w. Airlock | H: 1006 mm, W: 1412, L: 920, Wt: 550 kg, 2x 780x620mm tray area, 2,5mm deflection at 90kg, Max part height 160mm, Airlock  |
| PFX-2100-05            | ProFeeder X-XL 5x 90kg tray w. Mechlock   | H: 1006 mm, W: 1412, L: 920, Wt: 685 kg, 5x 780x620mm tray area, 2,5mm deflection at 90kg, Max part height 160mm, Mechlock |
| PFX-2101-05            | ProFeeder X-XL 5x 90kg<br>tray w. Airlock | H: 1006 mm, W: 1412, L: 920, Wt: 700 kg, 5x 780x620mm tray area, 2,5mm deflection at 90kg, Max part height 160mm, Airlock  |