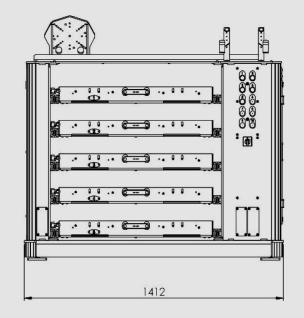

#### LARGER CAPACITY AND DIMENSIONS

Profeeder X-XL is 500mm wider, than the standard Profeeder X and is available with 2 or 5 trays. It can handle workpieces up to 160 mm in height with a tray load up to 90 kg.

UP TO
5
TRAYS

### **Benefits:**

- Contains up to 5 trays
- Designed for large volume production & bigger parts
- Can handle pieces up to 160 mm in height
- 0 or 45 ° cobot mounting angle for 100% reach
- Compact dimensions -H1006\*W1412\*L920 mm

**MECHLOCK SYSTEM** 

INTEGRATED
COMPARTMENT FOR
CONTROLLER BOX

| Product order overview |                                           |                                                                                                                            |
|------------------------|-------------------------------------------|----------------------------------------------------------------------------------------------------------------------------|
| PFX-2100-02            | ProFeeder X-XL 2x 90kg tray w. Mechlock   | H: 1006 mm, W: 1412, L: 920, Wt: 535 kg, 2x 780x620mm tray area, 2,5mm deflection at 90kg, Max part height 160mm, Mechlock |
| PFX-2101-02            | ProFeeder X-XL 2x 90kg<br>tray w. Airlock | H: 1006 mm, W: 1412, L: 920, Wt: 550 kg, 2x 780x620mm tray area, 2,5mm deflection at 90kg, Max part height 160mm, Airlock  |
| PFX-2100-05            | ProFeeder X-XL 5x 90kg tray w. Mechlock   | H: 1006 mm, W: 1412, L: 920, Wt: 685 kg, 5x 780x620mm tray area, 2,5mm deflection at 90kg, Max part height 160mm, Mechlock |
| PFX-2101-05            | ProFeeder X-XL 5x 90kg<br>tray w. Airlock | H: 1006 mm, W: 1412, L: 920, Wt: 700 kg, 5x 780x620mm tray area, 2,5mm deflection at 90kg, Max part height 160mm, Airlock  |