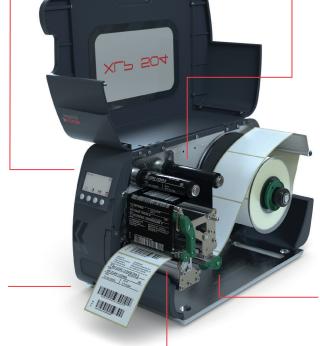

## **Operator Convenience**

The included quick start guide enables an easy and fast set up of the XLP 50x. Operators can effortlessy navigate through the icon and text driven menu on a large multicolor display.

### **Ultimate User Friendliness**

- Large display with different colored backlights to indicate printer status
- Operator friendly and intuitive icon-driven menu navigation
- Large window to keep an overview of label and ribbon roll filling level
- Various data interfaces for flexible integration in existing IT infrastructure

## **Increased Productivity**

- Printing 1,000 labels at 203 dpi in less than eight minutes \*
- High flexibility for future adjustments of your needs via optional add-ons

Reduced Downtimes

- Lift-up print module for quick and comfortable label and ribbon loading
- Qualified for high capacity ribbon rolls up to 500 m length