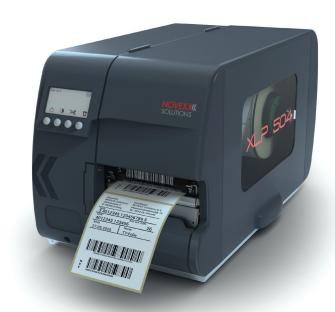

# XLP 50x SERIES LABEL PRINTER

Industrial all-round label printers for printing barcodes, fonts and graphics in high quality

The XLP 50x Label Printer series is the perfect print solution for medium label volume applications, available in 4 and 6 inch print width. It can be used with thermal transfer or thermal direct technology and prints high quality barcodes, fonts, and graphics on a large variety of label materials: (coated) papers, PE/PP or cardboard. Due to its flexibility the XLP 50x is ready for numerous applications and will support your identification and traceability processes, mainly related to primary and secondary packaging in the following industries

### **Ultimate User Friendliness**

- Large display with different colored backlights to indicate printer status
- Operator friendly and intuitive icon-driven menu navigation
- Large window to keep an overview of label and ribbon roll filling level
- Various data interfaces for flexible integration in existing IT infrastructure