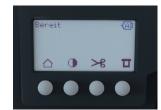

## **Operator Convenience**

The included quick start guide enables an easy and fast set up of the XLP 50x. Operators can effortlessy navigate through the icon and text driven menu on a large multicolor display.

### **Ultimate User Friendliness**

- Large display with different colored backlights to indicate printer status
- Operator friendly and intuitive icon-driven menu navigation
- Large window to keep an overview of label and ribbon roll filling level
- Various data interfaces for flexible integration in existing IT infrastructure