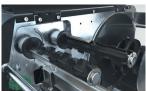

#### Convenient Maintenance

- Quick shaft coupling print roller enables fast cleaning without the need for tools
- Easily accessible print head

|                                                                                                                                             | XLP 504                   |     | XLP 506      |     |                                 | XLP 504                                                                       | XLP 506                                                                  |                                    |
|---------------------------------------------------------------------------------------------------------------------------------------------|---------------------------|-----|--------------|-----|---------------------------------|-------------------------------------------------------------------------------|--------------------------------------------------------------------------|------------------------------------|
| PRINT OUTPUT                                                                                                                                |                           |     |              |     |                                 | LABEL ROLL SIZE                                                               |                                                                          |                                    |
| Print resolution (dpi)                                                                                                                      | 203                       | 300 | 600          | 203 | 300                             | Outer diameter max. 210 mm  Core diameter 38 mm, 76 mm, 101 mm (1.5", 3", 4") |                                                                          |                                    |
| Time per 1,000<br>labels in min.*                                                                                                           | 7                         | 9   | 17           | 9   | 11                              |                                                                               |                                                                          |                                    |
| LABEL WIDTH                                                                                                                                 |                           |     |              |     |                                 | RIBBON SIZE                                                                   |                                                                          |                                    |
| Basic                                                                                                                                       | 15 to 120 mm              |     | 50 to 185 mm |     | Length                          | max. 500 m                                                                    | max. 500 m                                                               |                                    |
| Dispenser                                                                                                                                   | 30 to 110 mm              |     | n,           | /a  | Width                           | 25 to 110 mm                                                                  | 54 to 172 mm                                                             |                                    |
| PRINT WIDTH                                                                                                                                 |                           |     |              |     |                                 | PRINTING METHOD                                                               |                                                                          |                                    |
|                                                                                                                                             | max. 105.7 mm max. 168 mm |     |              |     | Thermal direct/thermal transfer |                                                                               |                                                                          |                                    |
| LABEL TYPE                                                                                                                                  |                           |     |              |     |                                 | OPTIONS                                                                       |                                                                          |                                    |
| Converted, self-adhesive label material on roll or fan folded: paper, thermal transfer/direct, plastic film material (e.g. PE, PP, PA, PVC) |                           |     |              |     |                                 |                                                                               | Dispenser with internal rewinder, cutter, rewinder, I/O board RS 422/485 | Cutter,<br>I/O board RS<br>422/485 |