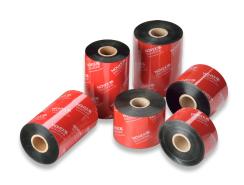

# Comprehensive Ribbon Portfolio

The recommended supplement for a perfect print result: our thermal transfer ribbons are optimized for the XLP 50x. Available from stock, a large selection of sizes and qualities can be ordered with short lead times and at low minimum order quantities.

Order your free sample kit today!